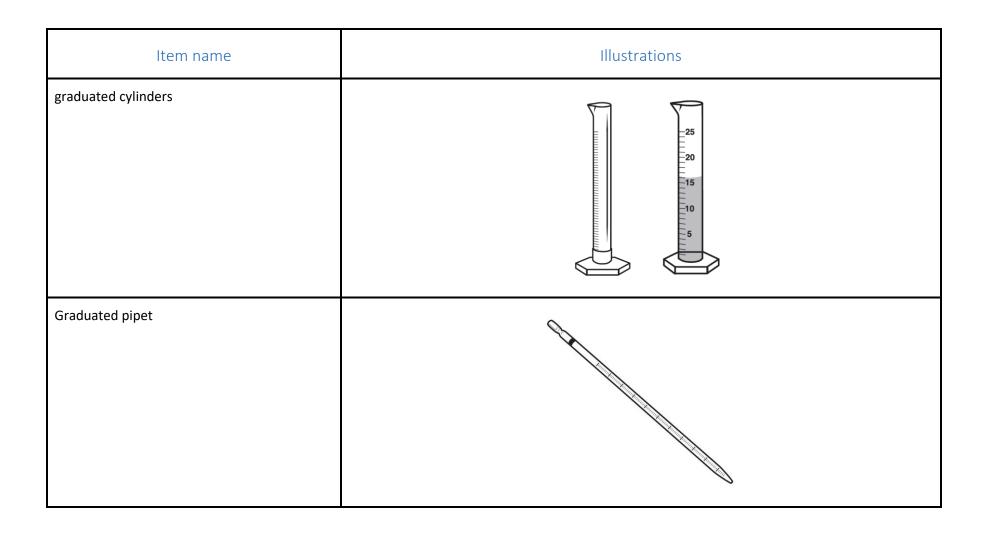

br>middle: mark shows where to fold paper a<br>second time and tear off one corner; right:<br>paper shaped in cone to sit in funnel) |               |
| Florence flask                                                                                                                                                                                      |               |
| Forceps                                                                                                                                                                                             |               |
| fume snorkel and fume snorkel (or snorkel<br>fume extractor)                                                                                                                                        |               |





| ltem name                                                                                        | Illustrations |
|--------------------------------------------------------------------------------------------------|---------------|
| Magnetic stir bar                                                                                |               |
| Mortar and pestle                                                                                |               |
| pH paper                                                                                         |               |
| pipet bulb<br>(left: suction bulb; center: three-way valve<br>pipet bulb; and right: pipet pump) |               |
| Powder funnel<br>(or short stem funnel)