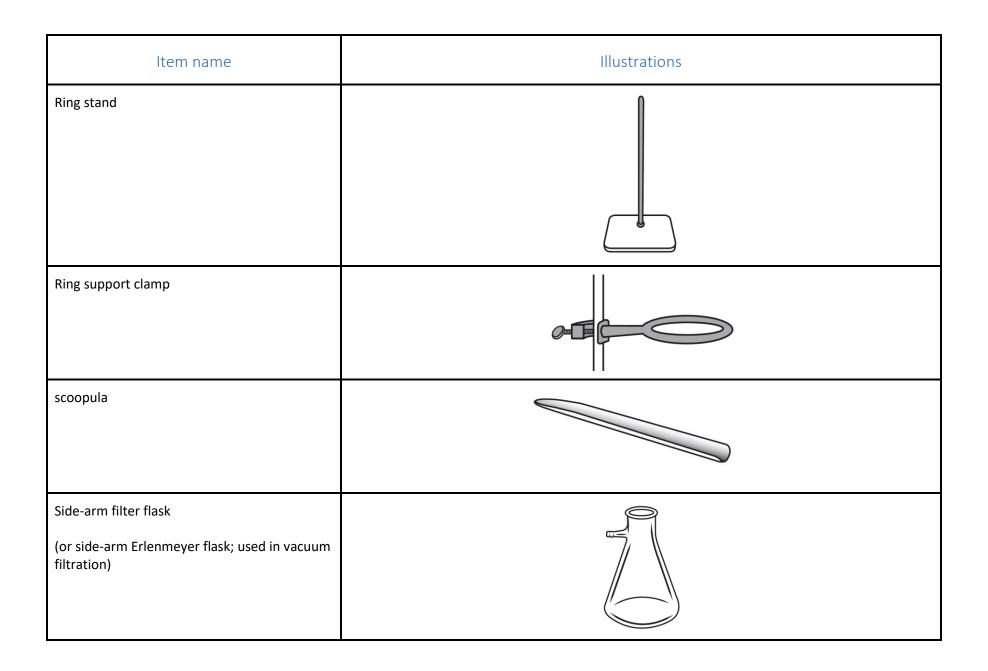

| Illustrations |
|--------------------------------------------------------------------------------------------------|---------------|
| Magnetic stir bar                                                                                |               |
| Mortar and pestle                                                                                |               |
| pH paper                                                                                         |               |
| pipet bulb<br>(left: suction bulb; center: three-way valve<br>pipet bulb; and right: pipet pump) |               |
| Powder funnel<br>(or short stem funnel)                                                          |               |



| Item name        | Illustrations |
|------------------|---------------|
| Stirring rod     |               |
| Test tube        |               |
| Test tube holder |               |





| ltem name                                           | Illustrations |
|-----------------------------------------------------|---------------|
| well plates                                         |               |
| Wire gauze                                          |               |
| Wire loop (or inoculation loop)<br>(for flame test) |               |