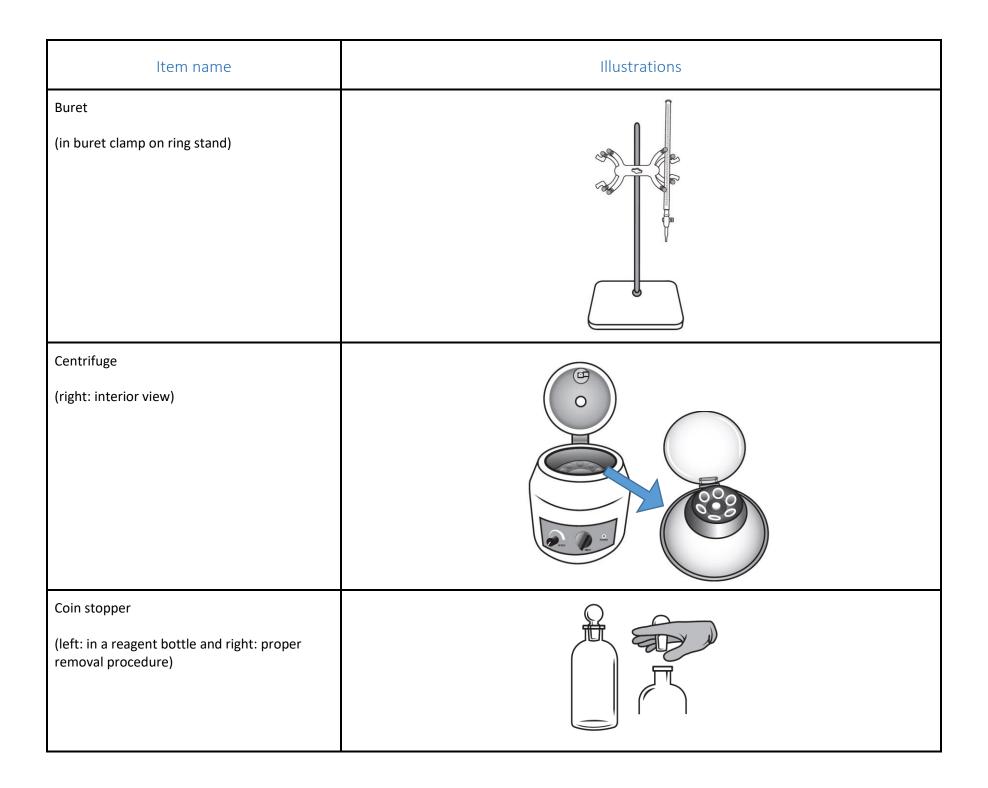

|                                                                             |
| beaker                                                                                                 |                                                                             |

| ltem name                                                                     | Illustrations |
|-------------------------------------------------------------------------------|---------------|
| Beaker tongs                                                                  |               |
| Büchner funnel<br>(for use in vacuum filtration)                              |               |
| Bunsen burner<br>(left: with tubing connected to gas valve and<br>right: lit) |               |



| Item name                                                              | Illustrations |
|------------------------------------------------------------------------|---------------|
| Crucible<br>(over flame, left: with cover and right: without<br>cover) |               |
| Crucible tongs                                                         |               |
| Erlenmeyer flask                                                       |               |
| Evaporating dish                                                       |               |

| ltem name                                                                                                                                                                                           | Illustrations |
|----------------------------------