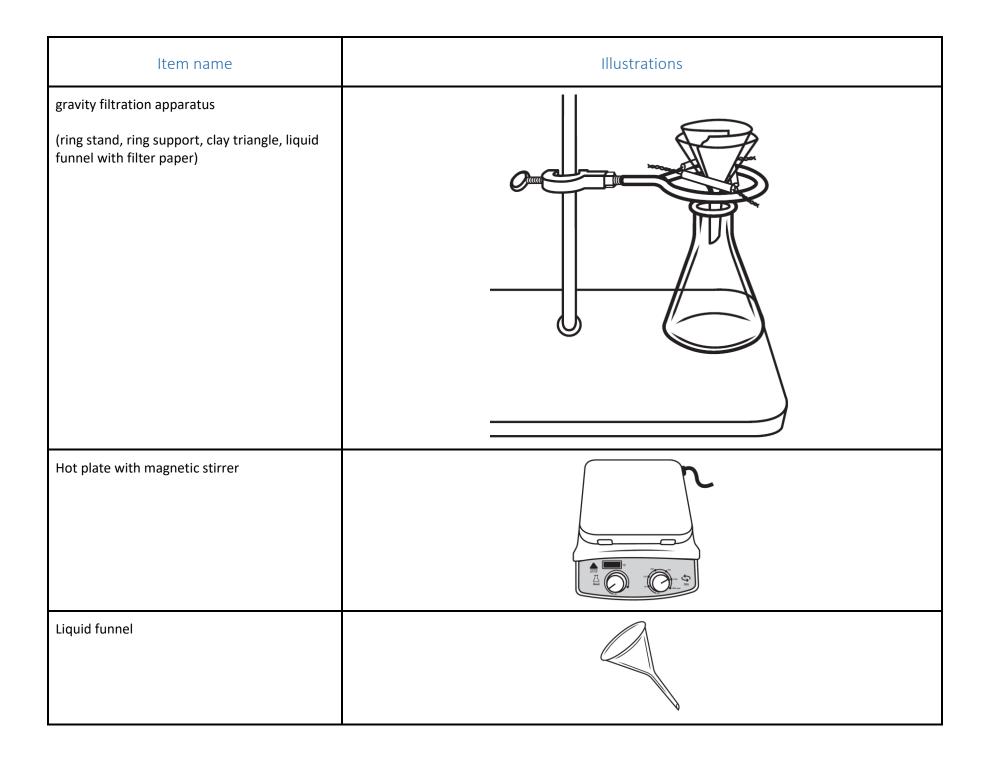

>middle: mark shows where to fold paper a<br>second time and tear off one corner; right:<br>paper shaped in cone to sit in funnel) |               |
| Florence flask                                                                                                                                                                                      |               |
| Forceps                                                                                                                                                                                             |               |
| fume snorkel and fume snorkel (or snorkel<br>fume extractor)                                                                                                                                        |               |





| ltem name                                                                                        | Illustrations |
|--------------------------------------------------------------------------------------------------|---------------|
| Magnetic stir bar                                                                                |               |
| Mortar and pestle                                                                                |               |
| pH paper                                                                                         |               |
| pipet bulb<br>(left: suction bulb; center: three-way valve<br>pipet bulb; and right: pipet pump) |               |
| Powder funnel<br>(or short stem funnel)